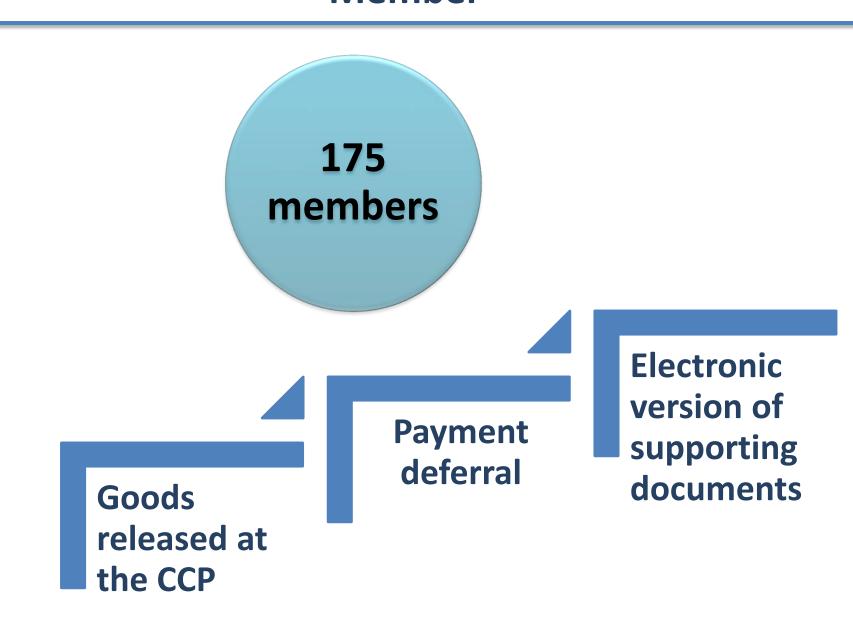

# Obtaining the Status of Golden List Member

An economic operator and VAT payer

5 million GEL of customs value of goods

900 000 GEL paid in customs duties/ 100 declarations/ no serious customs offense

### Simplified Customs Procedures for Golden List Member