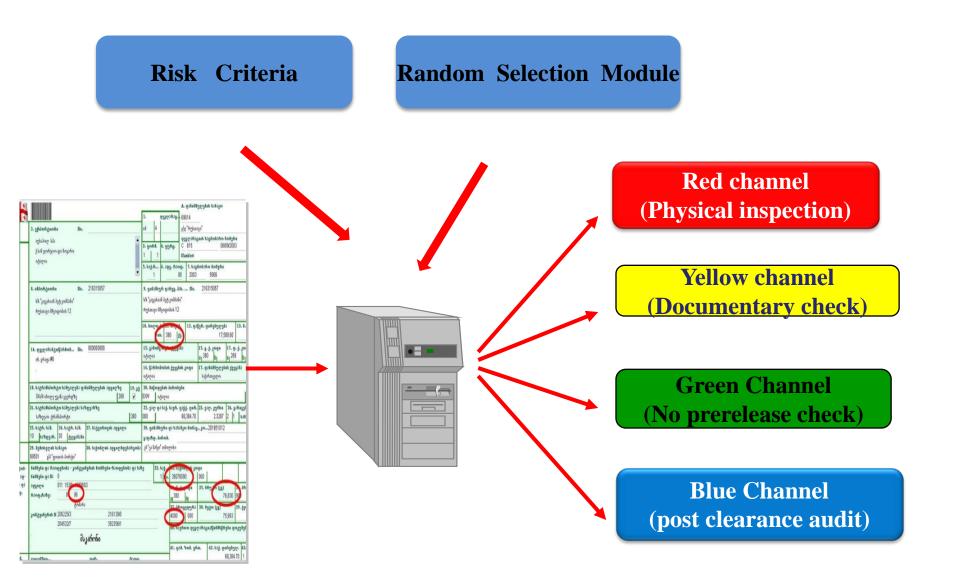

Golden List**

Golden List" member is the subject to simplified customs procedures

Simplified customs clearance procedures

collaboration between organizations and legal entities

International trade and investments facilitation

**Effective management of administrative resources** 



# Obtaining the Status of Golden List Member

An economic operator and VAT payer

5 million GEL of customs value of goods

900 000 GEL paid in customs duties/ 100 declarations/ no serious customs offense



### Simplified Customs Procedures for Golden List Member





# Customs Risks Management Mission and Objectives

Customs administration's one of the main concerns is to protect society by eliminating crime and facilitate trade with effective risk management system.



#### "ASYCUDA WORLD" PROGRAM RISKS





# **Customs Risks on Border**

#### **Basis of Inspection on Border**





# **Customs Risks Profiles**





## **Customs Risks Program Results and Statistics**

#### 3 months period statistics

| INSPECTION                     | QUANTITY | RESULT        | PENALTY |
|--------------------------------|----------|---------------|---------|
| By customs officer's suspicion | 16380    | 2713<br>(17%) | 585     |
| Risks profiles                 | 20645    | 2177<br>(11%) | 113     |
|                                |          |               |         |
| total                          | 37025    | 4890<br>(13%) | 698     |



# **Modernization of Border Crossing Points**

Automated plate recognition cameras





Passport-readers





• X-ray detection system





### Seizures as a result o