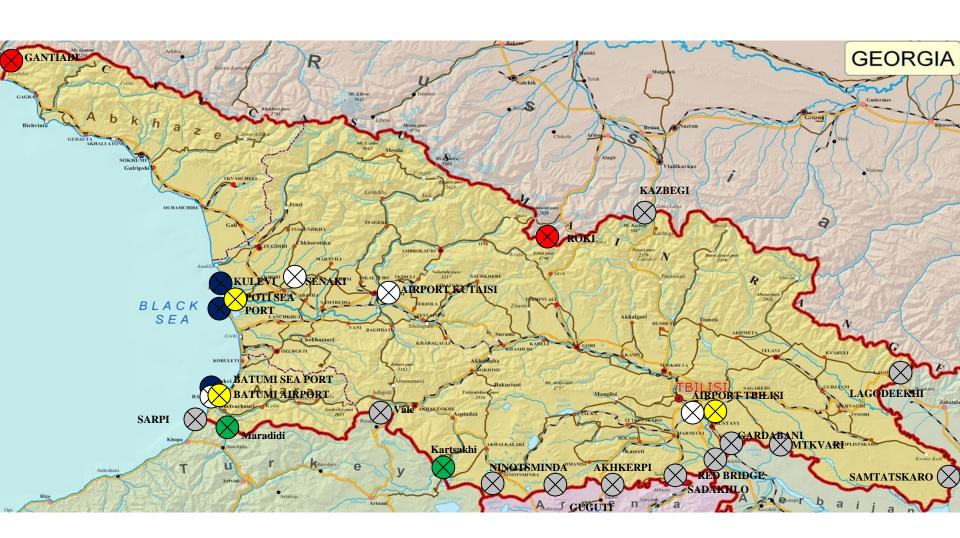

# Risk Management System in Georgian Customs and "Golden List Institution"

Georgia

**APRIL 11, 2013** 

# Organisational structure



Dispute Resolution Department **International Relations** Department Tax Monitoring Department Legal Department Administrative Audit Department Department Service Department IT Department PR and Marketing **Department** HR Department

Customs Customs Department Customs Clearance Department

> Passport control of drivers of lorries was delegated in 2010







### **Golden List**

Golden List" member is the subject to simplified customs procedures

Simplified customs clearance procedures

collaboration between organizations and legal entities

International trade and investments facilitation

**Effective management of administrative resources** 



# Obtaining the Status of Golden List Member

An economic operator and VAT payer

5 million GEL of customs value of goods

900 000 GEL paid in customs duties/ 100 declarations/ no serious customs offense



### Simplified Customs Procedures for Golden List Member





# Customs Risks Management Mission and Objectives

Customs administration's one of the main concerns is to protect society by eliminating crime and facilitate trade with effective risk management system.



#### "ASYCUDA WORLD" PROGR