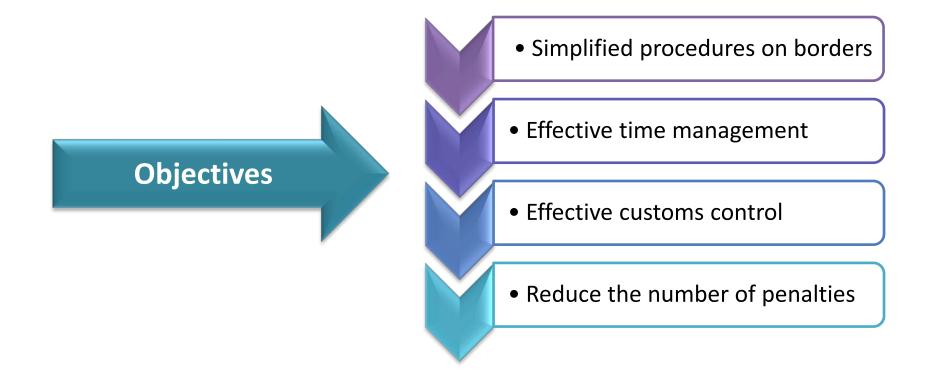

# Customs Risks Management Mission and Objectives

Customs administration's one of the main concerns is to protect society by eliminating crime and facilitate trade with effective risk management system.